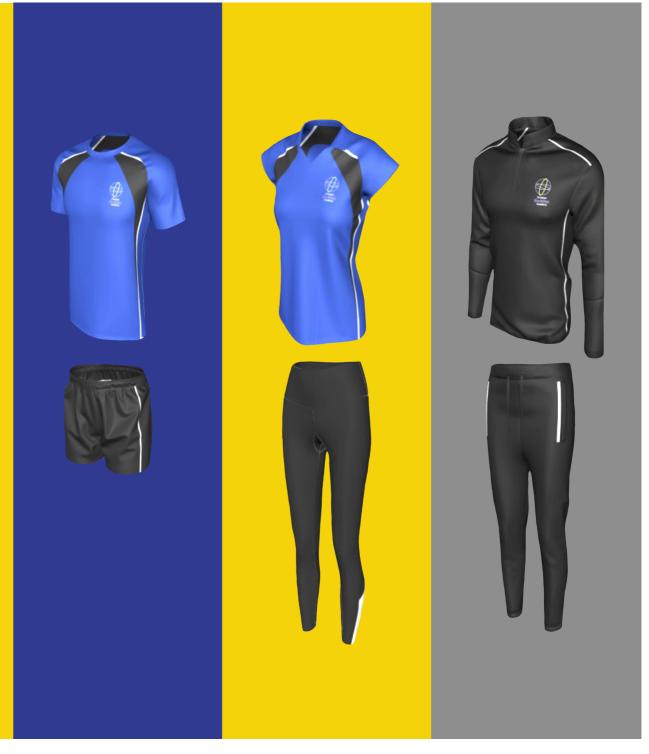

# **Performance Kit Expectations**

#### Male students compulsory kit includes:

an academy branded round neck t-shirt, academy branded shorts, plain black football socks, trainers and football boots.

### **Optional kit includes:**

an academy branded quarter zip mid-layer, academy branded tracksuit bottoms, and plain black trainer socks.

#### Female students compulsory kit includes:

an academy branded round neck t-shirt or an academy branded polo shirt, academy branded shorts, hair bobble, plain black football socks, trainers and football boots.

## **Optional kit includes:**

an academy branded quarter zip mid-layer, academy branded leggings, and plain black trainer socks.

If you chooses to wear non-academy branded kit from an alternative retailer, you must ensure that this is plain black with no additional logos or branding.